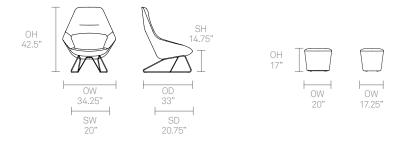

PearsonLloyd

Luke Pearson and Tom Lloyd first met while studying Furniture Design and Industrial Design respectively, at London's prestigious Royal College of Art. They set up their multi award winning design studio in 1997.

Since then the studio has created stunning solutions for a variety of international clients from the aviation, workplace, urban design and healthcare sectors identifying and responding to shifting patterns of behaviour in contemporary life.

### Famiglia - Lounge

#### **Standard Features**

(\* - Selected models only) Moulded foam construction Fully upholstered Solid Ash frame\* 4 Star Steel swivel blade base\* Wire frame\* Plastic glides\*

#### **Optional Features**

Plastic glides with felt Decorative Railroad stitch detail Two-tone upholstery.

## Dimensions





### Famiglia - Low back

#### **Standard Features**

(\* - Selected models only) Moulded foam construction Fully upholstered Aluminum leg connector frame\* Tubular Steel frame on 2" hard wheel castors \* Tubular Steel frame with wire supports Plastic glides\*

#### **Optional Features**

2" Soft wheel castors Decorative Railroad stitch detail to perimeter seam Two-tone upholstery. Soft wheel castors\* Plastic glides\* Plastic glides with felt\*

## Dimensions



### Famiglia - Mid back

#### **Standard Features**

(\* - Selected models only) Moulded foam construction Fully upholstered Tubular steel frame with wire supports\* Aluminum leg connector frame with solid Ash legs\* 5 Star Polished Aluminum with 2.5" hard wheel castors\* Static yoke, swivel only\* Soft touch PU orbital, fold dow