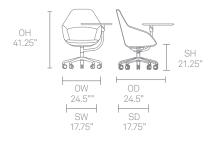

Tubular Steel frame with wire supports Plastic glides\*

#### **Optional Features**

2" Soft wheel castors Decorative Railroad stitch detail to perimeter seam Two-tone upholstery. Soft wheel castors\* Plastic glides\* Plastic glides with felt\*

## Dimensions



### Famiglia - Mid back

#### **Standard Features**

(\* - Selected models only) Moulded foam construction Fully upholstered Tubular steel frame with wire supports\* Aluminum leg connector frame with solid Ash legs\* 5 Star Polished Aluminum with 2.5" hard wheel castors\* Static yoke, swivel only\* Soft touch PU orbital, fold down work surface\* Plastic glides\*

#### **Optional Features**

Plastic glides with felt\* 2.5" soft wheel castors Decorative railroad stitch detail to perimeter seam\* Two-tone upholstery

## Dimensions





### Famiglia - High back

#### **Standard Features**

(\* - Selected models only) Moulded foam construction Fully upholstered Tubular steel frame with wire supports\* Tubular steel tilt frame\* Aluminum leg connector frame with solid Ash legs\* 5 Star Polished Aluminum with 2.5" hard wheel castors\* Static yoke, swivel only\* Soft touch PU orbital, fold down work surface\* Plastic glides\*

#### **Optional Features**

2.5" soft wheel castors Decorative railroad stitch detail to perimeter seam\* Two-tone upholstery

## Dimensions



## **Environmental Performance**

#### **Material Content**

Components are constructed of the following

#### **Recycled Content**

Contains up to 35.50% of Recycled Material Recyclability

The range is 100% recyclable



### Famiglia

## **Finish** Options