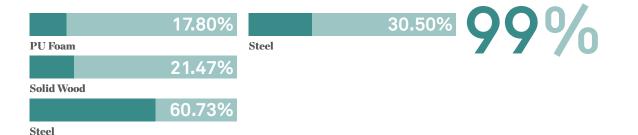

#### **Material Content**

Components are constructed of the following

#### **Recycled Content**

Contains up to 35.50% of Recycled Material Recyclability

The range is 100% recyclable