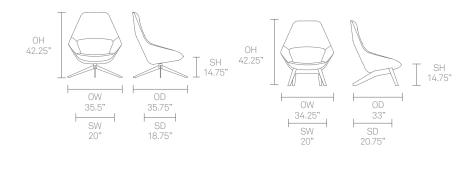

n PearsonLloyd

Luke Pearson and Tom Lloyd first met while studying Furniture Design and Industrial Design respectively, at London's prestigious Royal College of Art. They set up their multi award winning design studio in 1997.

Since then the studio has created stunning solutions for a variety of international clients from the aviation, workplace, urban design and healthcare sectors identifying and responding to shifting patterns of behaviour in contemporary life.

### Famiglia - Lounge

#### **Standard Features**

(\* - Selected models only) Moulded foam construction Fully upholstered Solid Ash frame\* 4 Star Steel swivel blade base\* Wire frame\* Plastic glides\*

#### **Optional Features**

Plastic glides with felt Decorative Railroad stitch detail Two-tone upholstery.

## Dimensions





### Famiglia - Low back

#### **Standard Features**

(\* - Selected models only) Moulded foam construction Fully upholstered Aluminum leg connector frame\* Tubular Steel frame on 2" hard wheel castors \* Tubular Steel frame with wire supports Plastic glides\*

#### **Optional Features**

2" Soft wheel castors Decorative Railroad stitch detail to perimeter seam Two-tone upholstery. Soft wheel castors\* Plastic glides\* Plastic glides with felt\*

## Dimensions



### Famiglia - Mid back

#### **Standard Features**

(\* - Selected models only) Moulded foam construction Fully upholstered Tubular steel frame with wire supports\* Aluminum leg connector frame with solid Ash legs\* 5 Star Polished Aluminum with 2.5" hard wheel castors\* Static yoke, swivel only\* Soft touch PU orbital, fold d