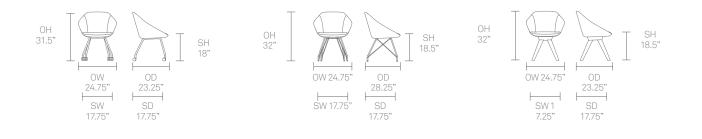

### Famiglia - Lounge

#### **Standard Features**

(\* - Selected models only) Moulded foam construction Fully upholstered Solid Ash frame\* 4 Star Steel swivel blade base\* Wire frame\* Plastic glides\*

#### **Optional Features**

Plastic glides with felt Decorative Railroad stitch detail Two-tone upholstery.

## Dimensions





### Famiglia - Low back

#### **Standard Features**

(\* - Selected models only) Moulded foam construction Fully upholstered Aluminum leg connector frame\* Tubular Steel frame on 2" hard wheel castors \* Tubular Steel frame with wire supports Plastic glides\*

#### **Optional Features**

2" Soft wheel castors Decorative Railroad stitch detail to perimeter seam Two-tone upholstery. Soft wheel castors\* Plastic glides\* Plastic glides with felt\*

## Dimensions



### Famiglia - Mid back

#### **Standard Features**

(\* - Selected models only) Moulded foam construction Fully upholstered Tubular steel frame with wire supports\* Aluminum leg connector frame with solid Ash legs\* 5 Star Polished Aluminum with 2.5" hard wheel castors\* Static yoke, swivel only\* Soft touch PU orbital, fold down work surface\* Plastic glides\*

#### **Optional Features**

Plastic glides with felt\* 2.5" soft wheel castors Decorative railroad stitch detail to perimeter seam\* Two-tone upholstery

## Dimensions





### Famiglia - High back

#### **Standard Features**

(\* - Selected models only) Moulded foam construction Fully upholstered Tubular steel frame with wire supports\* Tubular steel tilt frame\* Aluminum leg connector frame with solid Ash legs\* 5 Star Polishe