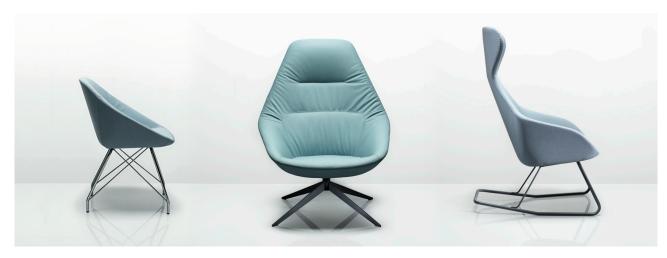

## Famiglia

The Famiglia seating family includes a collection of low, mid, high back and lounge chairs that between them offer a choice of metal or wooden legs and 5 star bases. These are complemented by a range of occasional and light work tables for informal or formal needs.

### Famiglia - Lounge