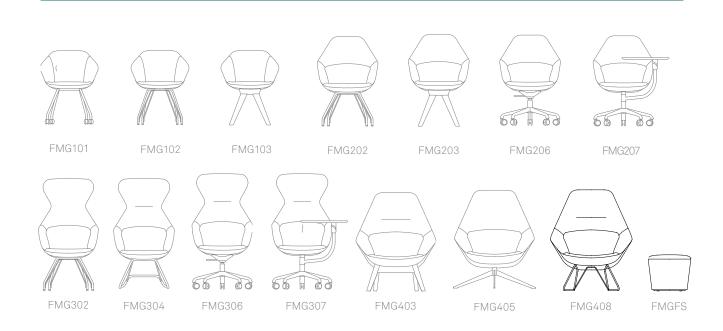

## Famiglia

The Famiglia seating family includes a collection of low, mid, high back and lounge chairs that between them offer a choice of metal or wooden legs and 5 star bases. These are complemented by a range of occasional and light work tables for informal or formal needs.