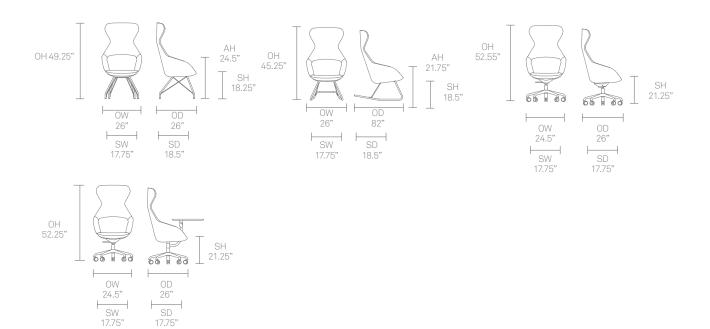

atic yoke, swivel only\* Soft touch PU orbital, fold down work surface\* Plastic glides\*

#### **Optional Features**

Plastic glides with felt\* 2.5" soft wheel castors Decorative railroad stitch detail to perimeter seam\* Two-tone upholstery

## Dimensions





### Famiglia - High back

#### **Standard Features**

(\* - Selected models only) Moulded foam construction Fully upholstered Tubular steel frame with wire supports\* Tubular steel tilt frame\* Aluminum leg connector frame with solid Ash legs\* 5 Star Polished Aluminum with 2.5" hard wheel castors\* Static yoke, swivel only\* Soft touch PU orbital, fold down work surface\* Plastic glides\*

#### **Optional Features**

2.5" soft wheel castors Decorative railroad stitch detail to perimeter seam\* Two-tone upholstery

## Dimensions



## **Environmental Performance**

#### **Material Content**

Components are constructed of the following

#### **Recycled Content**

Contains up to 35.50% of Recycled Material Recyclability

The range is 100% recyclable



### Famiglia

## **Finish** Options

Solid Ash legs and frame can be stained or color washed

Tubular steel 4 leg frames are available in Polished Chrome or Slate Grey powder coat Tubular steel tilt frame available in Polished Chrome

4-star base finished in Slate Grey powder coat

5-star base finished in Polished Aluminum

Seat Mechanism finished in Polished Aluminum\* Swivel column finished in Anthracite PU surface finished in Anthracite

#### **Mainline Metal Finishes Plastic Finishes** Slate Grey Powder Coat Polished Anthracite Chrome/ Aluminum Wood Stains Based on