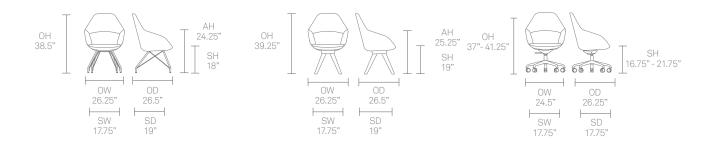

* Tubular Steel frame with wire supports Plastic glides\*

#### **Optional Features**

2" Soft wheel castors Decorative Railroad stitch detail to perimeter seam Two-tone upholstery. Soft wheel castors\* Plastic glides\* Plastic glides with felt\*

## Dimensions



### Famiglia - Mid back

#### **Standard Features**

(\* - Selected models only) Moulded foam construction Fully upholstered Tubular steel frame with wire supports\* Aluminum leg connector frame with solid Ash legs\* 5 Star Polished Aluminum with 2.5" hard wheel castors\* Static yoke, swivel only\* Soft touch PU orbital, fold down work surface\* Plastic glides\*

#### **Optional Features**

Plastic glides with felt\* 2.5" soft wheel castors Decorative railroad stitch detail to perimeter seam\* Two-tone upholstery

## Dimensions





### Famiglia - High back

#### **Standard Features**

(\* - Selected models only) Moulded foam construction Fully upholstered Tubular steel frame with wire supports\* Tubular steel tilt frame\* Aluminum leg connector frame with solid Ash legs\* 5 Star Polished Aluminum with 2.5" hard wheel castors\* Static yoke, swivel only\* Soft touch PU orbital, fold down work surface\* Plastic glides\*

#### **Optional Features**

2.5" soft wheel castors Decorative railroad stitch detail to perimeter seam\* Two-tone upholstery

## Dimensions



## **Environmental Performance**

#### **Material Content**

Components are constructed of the following

#### **Recycled Content**

Contains up to 35.50% of Recycled Material Recyclability

The range is 100% recyclable



### Famiglia

## **Finish** Options