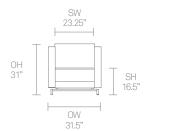

evel comfort. Elegant and inviting, Dandy can be placed in

corporate or hospitality environments to create sumptuous dining, lounge, reception or breakout areas.





# Design Allermuir

Our team of talented in house designers is responsible for creating elegant, innovative furniture designs that not only look beautiful, but minimise the impact on the world around us.

Constantly exploring new product trends and keeping up to date with the latest innovations in technology and materials, our design team creates world class designs of the highest quality. Allermuir

#### **Standard Features**

(\* - Selected models only)
Traditional carcass construction
Tensioned seat support
Fully upholstered
Square tubular Steel frame\*

#### **Optional Features**

Two-tone upholstery

## **Dimensions**







## **Environmental Performance**

### **Material Content**

Components are constructed of the following

### **Recycled Content**

Contains up to 26.00% of Recycled Material

### Recyclability

The range is 100% recyclable





Allermuir Dandy

# **Finish Options**

Square tubular steel frame available in Silver powder coat or Polished Chrome\* Dandy can be upholstered in a broad range of contract fabrics and select leathers from Allermuir standard upholstery collection

### **Metal Finishes**





Silver Powder Coat Chrome

Polished