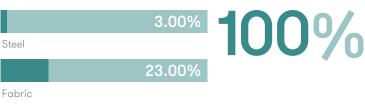

### **Recycled Content**

Contains up to 26.00% of Recycled Material

### Recyclability

The range is 100% recyclable

Allermuir Dandy