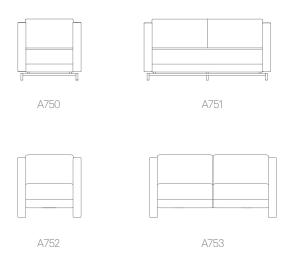

Allermuir Product Range



Dandy Design by Allermuir

As its name suggests, Dandy is a range which offers a depth of quality that cannot be imitated. The family includes a sofa and armchair that share the same simple proportions and deep level comfort. Elegant and inviting, Dandy can be placed in

corporate or hospitality environments to create sumptuous dining, lounge, reception or breakout areas.





# Design Allermuir

Our team of talented in house designers is responsible for creating elegant, innovative furniture designs that not only look beautiful, but minimise the impact on the world around us.

Constantly exploring new product trends and keeping up to date with the latest innovations in technology and materials, our design team creates world class designs of the highest quality. Allermuir

#### **Standard Features**

(\* - Selected models only)
Traditional carcass construction
Tensioned seat support
Fully upholstered
Square tubular Steel frame\*

#### **Optional Features**

Two-tone upholstery

## **Dimensions**







## **Environmental Performance**

### **Material Content**

Components are constructed of the following

### **Recycled Content**

Contains up to 26.00% of Re