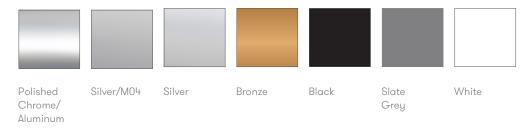

## **Finish Options**

Wire or tubular Frames available in all mainline and select mineral metal finishes from the Allermuir standard collection\*

Steel swivel pedestal base finished in Polished Chrome

Decorative railroad stitch detail to perimeter seam available in Black, White, Red, Light Grey, Dark Grey or Cream. Conic can be upholstered in a broad range of contract upholstery fabrics and leathers from Allermuir standard upholstery collection

#### **Mainline Metal Finishes**

#### **Select Mineral Finishes**