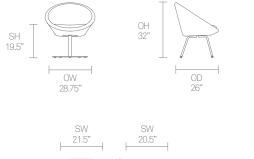

. They set up their multi award winning design studio in 1997. Since then the studio has created stunning solutions for a variety of international clients from the aviation, workplace, urban design and healthcare sectors identifying and responding to shifting patterns of behaviour in contemporary life.

Allermuir Conic

#### **Standard Features**

(\* - Selected models only) Moulded foam construction Fully upholstered Tubular steel frame\* Wire frame\* Steel swivel pedestal base\* Plastic glides\*

Plastic self-leveling glides\*

#### **Optional Features**

Decorative railroad stitch detail to perimeter seam Two-tone upholstery Plastic self-leveling glides

#### **Performance Standards**

EN 13761:2002 ANSI/BIFMA X5.4:2005 SCS-EC10.2-2007 Indoor Air Quality

#### **Dimensions**

SW 18.5'







### **Environmental Performance**

#### **Material Content**

Components are constructed of the following

#### **Recycled Content**

Contains up to 16.50% of Recycled Material

#### Recyclability

The range is 100% recyclable



13.00% Steel 3.50%

Fabric

Allermuir

## **Finish Options**

Wire or tubular Frames available in all mainline and select mineral metal finishes from the Allermuir standard collection\*

Steel swivel pedestal base finished in Polished Chrome

Decorative railroad stitch detail to perimeter seam available in Black, White, Red, Light Grey, Dark Grey or Cream. Conic can be upholstered in a broad range of contract upholstery fabrics and leathers from Allermuir standard upholstery collection

#### **Mainline Metal Finishes**



#### **Select Mineral Finishes**