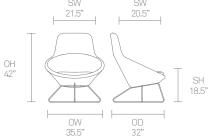

ey set up their multi award winning design studio in 1997. Since then the studio has created stunning solutions for a variety of international clients from the aviation, workplace, urban design and healthcare sectors identifying and responding to shifting patterns of behaviour in contemporary life.

Allermuir Conic

#### **Standard Features**

(\* - Selected models only) Moulded foam construction Fully upholstered Tubular steel frame\* Wire frame\* Steel swivel pedestal base\* Plastic glides\*

Plastic self-leveling glides\*

#### **Optional Features**

Decorative railroad stitch detail to perimeter seam Two-tone upholstery Plastic self-leveling glides

#### **Performance Standards**

EN 13761:2002 ANSI/BIFMA X5.4:2005 SCS-EC10.2-2007 Indoor Air Quality

#### **Dimensions**

SW 18.5'







### **Environmental Performance**

#### **Material Content**

Components are constructed of the following

#### **Recycled Content**

Contains up to 16.50% of Recycled Material

#### Recyclability

The range is 100% recyclable



13.00% Steel 3.50%

Fabric

Allermuir

## **Finish Options**

Wire or tubular Frames available in all mainline and select mineral metal finishes from the Allermuir standard collection\*

Steel swivel pedestal base finished in Polished Chrome

Decorative railroad stitch detail to perimeter seam available in Black, White, Red, Light Grey, Dark Grey or Cream. Conic can be upholstered in a broad range of contract upholstery fabrics and leathers from Allermuir standard upholstery collection

#### **Mainline Metal Finishes**



#### **Select Mineral Finishes**



####