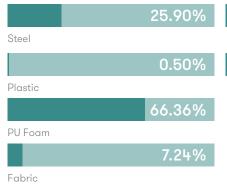

#### **Material Content**

Components are constructed of the following

#### **Recycled Content**

Contains up to 16.50% of Recycled Material

#### Recyclability

The range is 100% recyclable

13.00% Steel 3.50%

Fabric

Allermuir