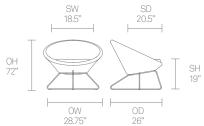

They set up their multi award winning design studio in 1997. Since then the studio has created stunning solutions for a variety of international clients from the aviation, workplace, urban design and healthcare sectors identifying and responding to shifting patterns of behaviour in contemporary life.

Allermuir Conic

#### **Standard Features**

(\* - Selected models only) Moulded foam construction Fully upholstered Tubular steel frame\* Wire frame\* Steel swivel pedestal base\* Plastic glides\*

Plastic self-leveling glides\*

#### **Optional Features**

Decorative railroad stitch detail to perimeter seam Two-tone upholstery Plastic self-leveling glides

#### **Performance Standards**

EN 13761:2002 ANSI/BIFMA X5.4:2005 SCS-EC10.2-2007 Indoor Air Quality

#### **Dimensions**

SW 18.5'







### **Environmental Performance**

#### **Material Content**

Components are constructed of the following

#### **Recycled Content**

Contains up to 16.50% of Recycled Material

#### Recyclability

The range is 100% recyclable



13.00% Steel 3.50%

Fabric

Allermuir

## **Finish Options**

Wire or tubular Frames available in all mainline and select mineral metal finishes from the Allermuir standard collection\*

Steel swivel pedestal base finished in Polished Chrome

Decorative railroad stitch detail to perimeter seam available in Black, White, Red, Light Grey, Dark Grey or Cream. Conic can be upholstered in a broad range of contract upholstery fabrics and leathers from Allermuir standard upholstery collection

#### **Mainline Metal Finishes**



#### **Select Mineral Finishes**



##