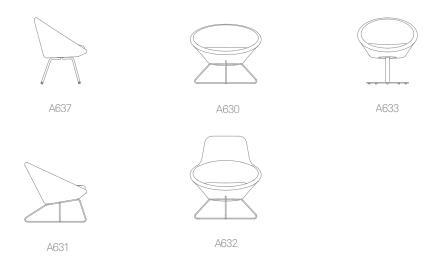

Allermuir Product Range



Conic Design by PearsonLloyd

Conic is a refreshing, eye catching and exciting take on various conical forms seen in contemporary soft seating over the decades. Conic's shape and form provide excellent and inviting levels of comfort with

a broad appeal. New upholstery detail gives this piece a fresh twist.





# **Design**PearsonLloyd

Luke Pearson and Tom Lloyd first met while studying Furniture Design and Industrial Design respectively, at London's prestigious Royal College of Art. They set up their multi award winning design studio in 1997. Since then the studio has created stunning solutions for a variety of international clients from the aviation, workplace, urban design and healthcare sectors identifying and responding to shifting patterns of behaviour in contemporary life.

Allermuir Conic

#### **Standard Features**

(\* - Selected models only) Moulded foam construction Fully upholstered Tubular steel frame\* Wire frame\* Steel swivel pedestal base\* Plastic glides\*

Plastic self-leveling glides\*

#### **Optional Features**

Decorative railroad stitch detail to perimeter seam Two-t