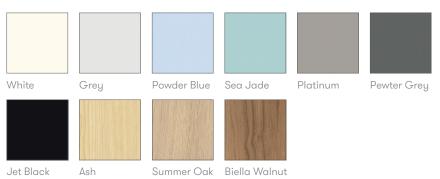

# **Finish Options**

Laminate tops are available in a selection of finishes from the Allermuir collection Laminate tops featuring a reference 37 edge profile can be stained

Ash legs have a clear finish as standard Ash legs are available in a range of stains or color washes from the Allermuir collection

### Laminate Finishes