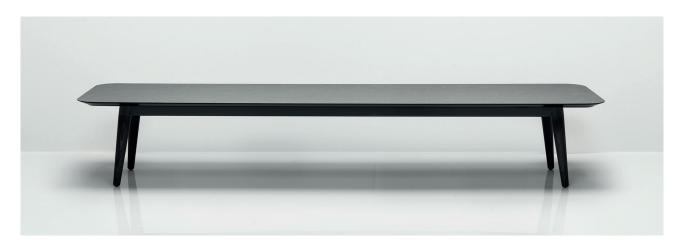

# **Cirque Tables**

Cirque tables feature turned out solid Ash legs mounted into a Steel sub frame. Available in a variety of top shapes and sizes with a host of top finishes, Cirque tables provide a superbly elegant solution.

## **Cirque Tables**