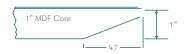

## **Edges References**

#### **Ref Group Number 37**

HPL laminate over a 1" MDF core counter balanced. The edge is cut back with a chamfer. The edge is clear finish as standard or can be stained.