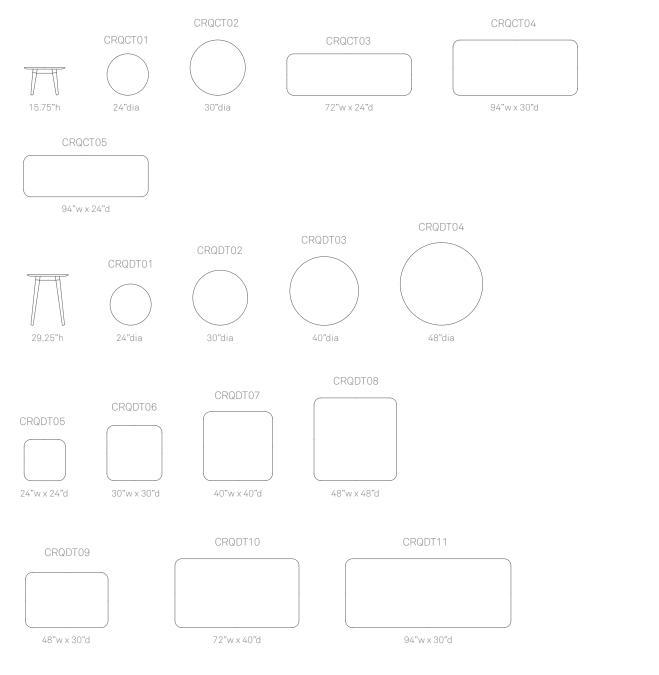

and sizes with a host of top finishes, Cirque tables provide a superbly elegant solution.





# Design Dondoli & Pocci

Claudio Dondoli and Marco Pocci are originally from Colle dElsa, near Siena, Italy, where their studio still has its head office today. Dondoli and Pocci met in Florence at the university faculty of architecture where they were part of the same team. In 1983 they opened an industrial planning, design and architecture studio, Archirivolto.

Design by Dondoli & Pocci

## **Cirque Tables**

#### **Standard Features**

(\* - Selected models only) 1" Laminate faced MDF core top with a clear finish edge profile Solid Ash legs Steel subframe Plastic glides

### **Optional Features**

Selection of top shapes and sizes Low level and dining height tables available

# Dimensions



### **Cirque Tables**

# **Finish Options**

Laminate tops are available in a selection of finishes from the Allermuir collection Laminate tops featuring a reference 37 edge profile can be stained

Ash legs have a clear finish as standard Ash legs are available in a range of stains or color washes from the Allermuir collection

### **Mainline Metal Finishes**



Polished Chrome

### Laminate Finishes



### Color Washes based on Ash



### **Edge Stains**



Note: Color images are for reference only. Please verify with actual color sample.

## **Cirque Tables**

## **Edges References**

#### **Ref Group Number 37**

HPL laminate over a 1" MDF core counter balanced. The edge is cut back with a chamfer. The edge is clear finish as standard or can be stained.



# **Environmental Performanc