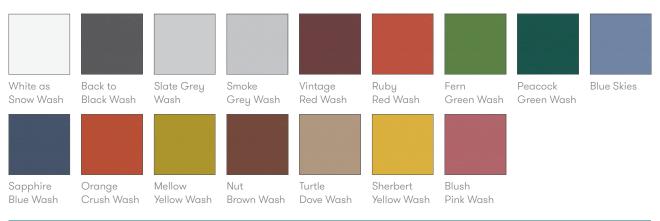

# **Finish Options**

Laminate tops are available in a selection of finishes from the Allermuir collection Laminate tops featuring a reference 37 edge profile can be stained

Ash legs have a clear finish as standard Ash legs are available in a range of stains or color washes from the Allermuir collection

### Color Washes based on Ash