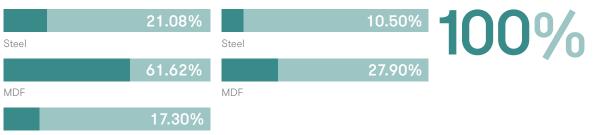

#### **Material Content**

Components are constructed of the following

#### **Recycled Content**

Contains up to 38.40% of Recycled Material **Recyclability** The range is 100% recyclable

Solid Wood