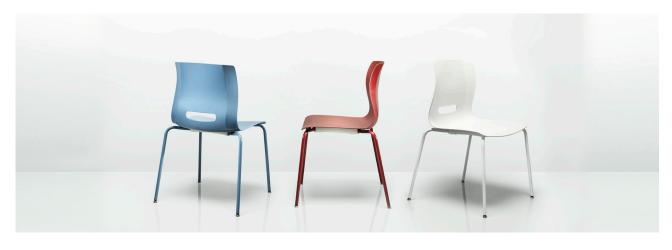

## Casper

Design by Allermuir

Casper is a stylish and contemporary café, dining plastic monoshell chair and stool design, for all manner of hospitality environments in both the corporate and leisure markets, as well as being ideal for meeting applications.

CS2/CS4\*

CS1/CS3\*

CS5BS/CS6BS\*

CS9BS/CS10BS\*

CS1A/CS3A\*

CS2A/CS4A\*

\*upholstered seat pad