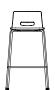

CS2/CS4\*

CS1/CS3\*

CS5BS/CS6BS\*

CS9BS/CS10BS\*

CS1A/CS3A\*

CS2A/CS4A\*

\*upholstered seat pad

#### **Optional Features**

Plastic linking glides\* Plastic self-leveling glides with felt\* Detachable writing tablet\* Chair trolley Ribbed upholstered seat pad\* Counter height stool option\*