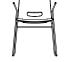

## Casper

Design by Allermuir

Casper is a stylish and contemporary café, dining plastic monoshell chair and stool design, for all manner of hospitality environments in both the corporate and leisure markets, as well as being ideal for meeting applications.

#### **Standard Features**

(\* - Selected models only) Stacks up to 25 high\* Plastic shell Wire frame\* Tubular steel frame\* Plastic arms\* Upholstered seat\* Plastic glides\* Plastic self-leveling glides\*