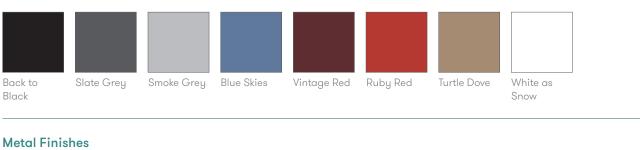

## **Finish Options**

Steel frames are finished in Polished Chrome

Plastic components are available in White as Snow, Turtle Dove, Ruby Red, Vintage Red, Blue Skies, Smoke Grey, Slate Grey, Back to Black