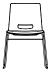

CS2/CS4\*

CS1/CS3\*

CS5BS/CS6BS\*

CS9BS/CS10BS\*

CS1A/CS3A\*

CS2A/CS4A\*

\*upholstered seat pad

#### **Standard Features**

(\* - Selected models only) Stacks up to 25 high\* Plastic shell Wire frame\* Tubular steel frame\* Plastic arms\* Upholstered seat\* Plastic glides\* Plastic self-leveling glides\*