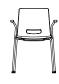

## Casper

Design by Allermuir

Casper is a stylish and contemporary café, dining plastic monoshell chair and stool design, for all manner of hospitality environments in both the corporate and leisure markets, as well as being ideal for meeting applications.

#### **Standard Features**

(\* - Selected models only) Stacks up to 25 high\* Plastic shell Wire frame\* Tubular steel frame\* Plastic arms\* Upholstered seat\* Plastic glides\* Plastic self-leveling glides\*