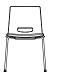

CS2/CS4\*

CS1/CS3\*

CS5BS/CS6BS\*

CS9BS/CS10BS\*

CS1A/CS3A\*

CS2A/CS4A\*

\*upholstered seat pad

#### **Standard Features**

(\* - Selected models only) Stacks up to 25 high\* Plastic shell Wire frame\* Tubular steel frame\* Plastic arms\* Upholstered seat\* Plastic glides\* Plastic self-leveling glides\*