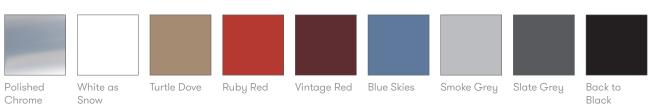

## **Finish Options**

Steel frames are finished in Polished Chrome

Plastic components are available in White as Snow, Turtle Dove, Ruby Red, Vintage Red, Blue Skies, Smoke Grey, Slate Grey, Back to Black

Seat pads can be upholstered in a broad range of contract upholstery fabrics, vinyls and leathers from Allermuir standard collection.

Tubular Steel frames available in White as Snow, Turtle Dove, Ruby Red, Vintage Red, Blue Skies, Smoke Grey, Back to Black power coat complementary to Shell\* (See Note 1)