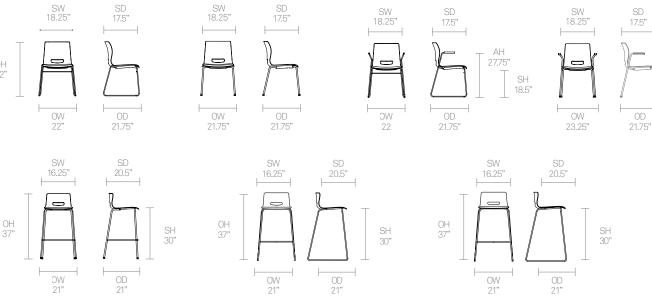

around us. Constantly exploring new product trends and keeping up to date with the latest innovations in technology and materials, our design team creates world class designs of the highest quality.

# Allermuir

#### **Standard Features**

(\* - Selected models only) Stacks up to 25 high\* Plastic shell Wire frame\* Tubular steel frame\* Plastic arms\* Upholstered seat\* Plastic glides\* Plastic self-leveling glides\*

## Dimensions

0H 32"

#### **Optional Features**

Plastic linking glides\* Plastic self-leveling glides with felt\* Detachable writing tablet\* Chair trolley Ribbed upholstered seat pad\* Counter height stool option\*

#### **Performance Standards**

EN 13761:2002 BS4875:2007.1 SCS-EC10.2-2007 Indoor Air Quality EN 15373:2007 ANSI/BIFMA AX5.1:2002

## SW SD 18.25" 17.5"



## **Environmental Performance**

#### **Material Content**

Components are constructed of the following

#### **Recycled Content**

Steel

Contains up to 25.50% of Recycled Material **Recyclability** The range is 100% recyclable

25.50%

100%



Plastic

Steel

# Allermuir

## **Finish Options**

Steel frames are finished in Polished Chrome

Plastic components are available in White as Snow, Turtle Dove, Ruby Red, Vintage Red, Blue Skies, Smoke Grey, Slate Grey, Back to Black

Seat pads can be upholstered in a broad range of contract upholstery fabrics, vinyls and leathers from Allermuir standard collection.

Tubular Steel frames available in White as Snow, Turtle Dove, Ruby Red, Vintage Red, Blue Skies, Smoke Grey, Back to Black power coat complementary to Shell\* (See Note 1)

Note 1: