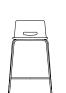

## Casper

Design by Allermuir

Casper is a stylish and contemporary café, dining plastic monoshell chair and stool design, for all manner of hospitality environments in both the corporate and leisure markets, as well as being ideal for meeting applications.

CS2/CS4\*

CS1/CS3\*

CS5BS/CS6BS\*

CS9BS/CS10BS\*

CS1A/CS3A\*

CS2A/CS4A\*

\*upholstered seat pad