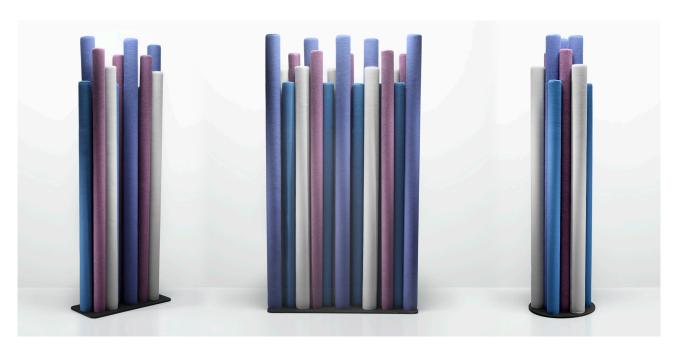

## **Baudot - Strings**

Baudot Strings provide an attractive alternative solution to screening whilst noticeably improving the acoustics within a space. Constructed from extruded Aluminum poles surrounded by foam and fabric, Strings provide an excellent surface to absorb and diffuse sound waves. With 24 fabric colors and various heights available, interior designers can create an arrangement to fit in any environment.

Design by Allermuir

BDSR20

BDSR12

BDSR8

BDSC12