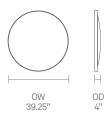

three sizes and 24 colors, Baudot Zero Wall diffuses noise by both absorbing and deflecting sound, while adding visual interest to walls.



BDZ2 BDZ3 (Wood Frame)



BDZ4 BDZ5 (Wood Frame)



BDZ6 BDZ7 (Wood Frame)



# Design Allermuir

Our team of talented in house designers is responsible for creating elegant, innovative furniture designs that not only look beautiful, but minimize the impact on the world around us.

Constantly exploring new product trends and keeping up to date with the latest innovations in technology and materials, our design team creates world class designs of the highest quality.

#### **Standard Features**

(\* - Selected models only)
Foam construction
Upholstered in acoustically tested fabrics
Solid Ash frame with a clear finish\*

### **Dimensions**













### **Environmental Performance**

#### **Material Content**

Components are constructed of the following

#### **Recycled Content**

Contains up to 0.50% of Recycled Material

#### Recyclability

0.50%

The range is 100% recyclable



100%

Allermuir **Baudot - Zero Wall** 

# **Finish Options**

(\* - Selected models only) Solid Ash frame can be stained or color washed\* Available in Baudot Synergy fabrics only

#### Frame Finish

## Wood Stains based on Ash



Solid Ash\*



Clear



White Oak



Mahogany



American Walnut



Dark Walnut Wenge



#### **Fabrics**