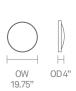

### **Dimensions**

### **Baudot - Zero Wall**

Design by Allermuir

A domed wall mounted shape to improve acoustics without losing floor space. Available in a combination of three sizes and 24 colors, Baudot Zero Wall diffuses noise by both absorbing and deflecting sound, while adding visual interest to walls.