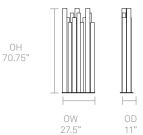

24 fabric colors and various heights available, interior designers can create an arrangement to fit in any environment.

Design by Allermuir



BDSR20



BDSR12



BDSR8



BDSC12





# Design Allermuir

Our team of talented in house designers is responsible for creating elegant, innovative furniture designs that not only look beautiful, but minimise the impact on the world around us.

Constantly exploring new product trends and keeping up to date with the latest innovations in technology and materials, our design team creates world class designs of the highest quality.

Allermuir

#### **Standard Features**

Upholstered uprights finished in acoustically tested fabrics Steel base plate finished in Black powder coat

#### **Optional Features**

Two-tone upholstery\*

### **Dimensions**

















### **Environmental Performance**

#### **Material Content**

Steel

Components are constructed of the following

#### **Recycled Content**

Contains up to 61.50% of Recycled Material

#### Recyclability

The range is 100% recyclable



100%

Allermuir Baudot - Strings

# **Finish Options**

Available in Baudot Synergy fabrics only Steel base plate finished in Black powder coat

#### **Fabrics**



Allermuir Baudot - Zero Wall



### **Baudot - Zero Wall**

Design by Allermuir

A domed wall mounted shape to improve acoustics without losing floor space. Available in a combination of three sizes and 24 colors, Baudot Zero Wall diffuses noise by both absorbing and deflecting sound, while adding visual interest to walls.



BDZ2 BDZ3 (Wood Frame)



BDZ4 BDZ5 (Wood Frame)



BDZ6