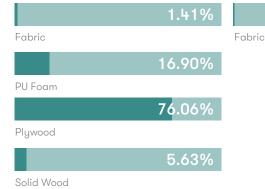

rniture designs that not only look beautiful, but minimize the impact on the world around us.

Constantly exploring new product trends and keeping up to date with the latest innovations in technology and materials, our design team creates world class designs of the highest quality.

# Allermuir

#### **Standard Features**

(\* - Selected models only)
Foam construction
Upholstered in acoustically tested fabrics
Steel stem
Cornish Granite concrete cast base
Height adjustable
Felt base pads

#### **Optional Features**

Two-tone upholstery\*

### **Dimensions**



### **Environmental Performance**

### **Material Content**

Components are constructed of the following

#### **Recycled Content**

Contains up to 0.50% of Recycled Material

#### Recyclability

0.50%

The range is 100% recyclable



100%

Allermuir Baudot - Zero

# **Finish Options**

Steel stem finished in Black powder coat Available in Baudot synergy fabrics only

#### Stem Finish



Black Powder Coat\*

#### **Base Finish**



Cornish Granite Concrete\*

#### **Fabrics**



Allermuir **Baudot - Strings** 



## **Baudot - Strings**

Baudot Strings provide an attractive alternative solution to screening whilst noticeably improving the acoustics within a space. Constructed from extruded Aluminum poles surrounded by foam and fabric, Strings provide an excellent surface to absorb and diffuse sound waves. With 24 fabric colors and various heights available, interior designers can create an arrangement to fit in any environment.

Design by Allermuir



BDSR20



BDSR12



BDSR8



BDSC12





# Design Allermuir

Our te