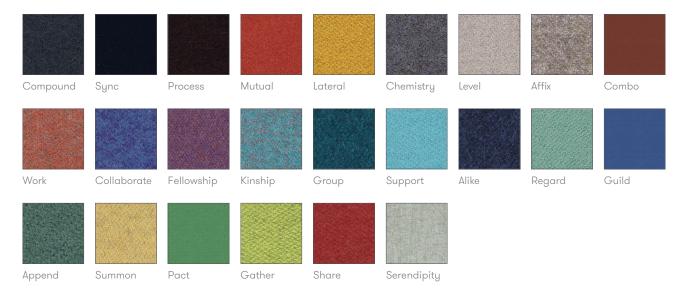

#### **Fabrics**

Allermuir **Baudot - Strings** 

## **Baudot - Strings**

Baudot Strings provide an attractive alternative solution to screening whilst noticeably improving the acoustics within a space. Constructed from extruded Aluminum poles surrounded by foam and fabric, Strings provide an excellent surface to absorb and diffuse sound waves. With 24 fabric colors and various heights available, interior designers can create an arrangement to fit in any environment.