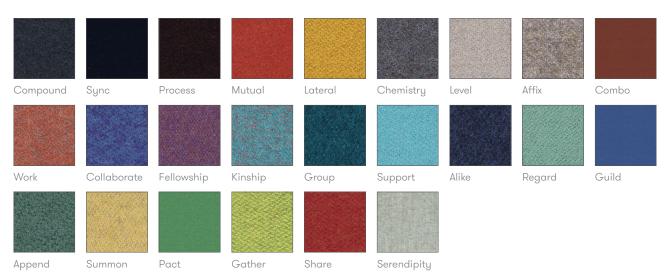

ass designs of the highest quality.

#### **Standard Features**

(\* - Selected models only)
Foam construction
Upholstered in acoustically tested fabrics
Solid Ash frame with a clear finish\*

### **Dimensions**













### **Environmental Performance**

#### **Material Content**

Components are constructed of the following

#### **Recycled Content**

Contains up to 0.50% of Recycled Material

#### Recyclability

0.50%

The range is 100% recyclable



100%

Allermuir **Baudot - Zero Wall** 

# **Finish Options**

(\* - Selected models only) Solid Ash frame can be stained or color washed\* Available in Baudot Synergy fabrics only

#### Frame Finish

## Wood Stains based on Ash



Solid Ash\*



Clear



White Oak



Mahogany



American Walnut



Dark Walnut Wenge



#### **Fabrics**