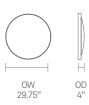

### **Dimensions**

### **Baudot - Zero Wall**

Design by Allermuir

A domed wall mounted shape to improve acoustics without losing floor space. Available in a combination of three sizes and 24 colors, Baudot Zero Wall diffuses noise by both absorbing and deflecting sound, while adding visual interest to walls.