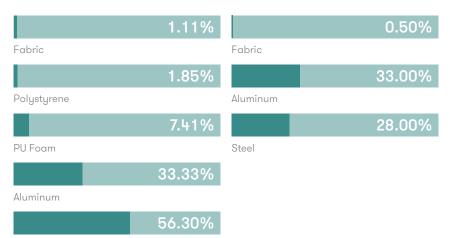

### **Material Content**

Components are constructed of the following

#### **Recycled Content**

Contains up to 0.50% of Recycled Material

#### **Material Content**

Steel

Components are constructed of the following

#### **Recycled Content**

Contains up to 61.50% of Recycled Material

#### **Material Content**

Components are constructed of the following