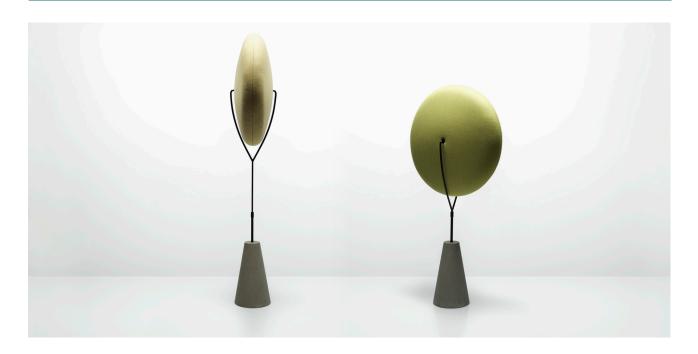

Allermuir Baudot - Zero

Baudot-Zero Design by Allermuir

The double-sided domed acoustic panel is the most adaptable and visually striking product within the Baudot range. With height adjustability and a dense concrete base with a small footprint, the Baudot Zero modules can be reconfigured to adapt to changing environments and activities..