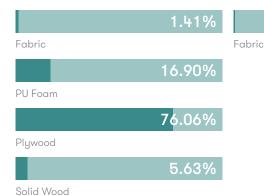

### **Material Content**

Components are constructed of the following

#### **Material Content**

Components are constructed of the following