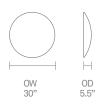

### **Dimensions**

Allermuir Baudot - Zero

Baudot-Zero Design by Allermuir

The double-sided domed acoustic panel is the most adaptable and visually striking product within the Baudot range. With height adjustability and a dense concrete base with a small footprint, the Baudot Zero modules can be reconfigured to adapt to changing environments and activities..