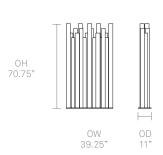

h 24 fabric colors and various heights available, interior designers can create an arrangement to fit in any environment.

Design by Allermuir



BDSR20



BDSR12



BDSR8



BDSC12





# Design Allermuir

Our team of talented in house designers is responsible for creating elegant, innovative furniture designs that not only look beautiful, but minimise the impact on the world around us.

Constantly exploring new product trends and keeping up to date with the latest innovations in technology and materials, our design team creates world class designs of the highest quality.

Allermuir

#### **Standard Features**

Upholstered uprights finished in acoustically tested fabrics Steel base plate finished in Black powder coat

#### **Optional Features**

Two-tone upholstery\*

### **Dimensions**

















### **Environmental Performance**

#### **Material Content**

Steel

Components are constructed of the following

#### **Recycled Content**

Contains up to 61.50% of Recycled Material

#### Recyclability

The range is 100% recyclable



100%

Allermuir Baudot - Strings

# **Finish Options**

Available in Baudot Synergy fabrics only Steel base plate finished in Black powder coat

#### **Fabrics**



Allermuir Baudot - Zero Wall



### **Baudot - Zero Wall**

Design by Allermuir

A domed wall mounted shape to improve acoustics without losing floor space. Available in a combination of three sizes and 24 colors, Baudot Zero Wall diffuses noise by both absorbing and deflecting sound, while adding visual interest to walls.



BDZ2 BDZ3 (Wood Frame)



BDZ4 BDZ5 (Wood Frame)



BD