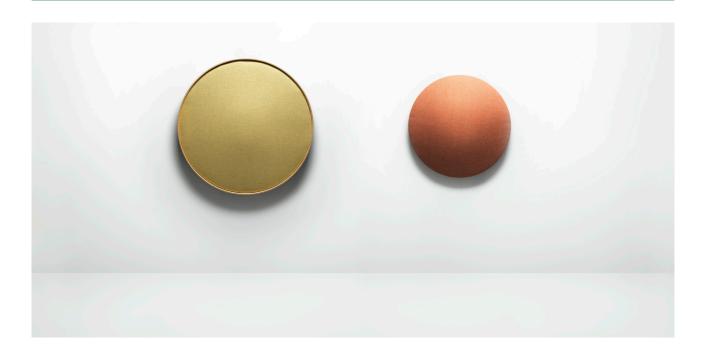

### **Baudot - Zero Wall**

Design by Allermuir

A domed wall mounted shape to improve acoustics without losing floor space. Available in a combination of three sizes and 24 colors, Baudot Zero Wall diffuses noise by both absorbing and deflecting sound, while adding visual interest to walls.