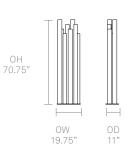

fabric colors and various heights available, interior designers can create an arrangement to fit in any environment.

Design by Allermuir



BDSR20



BDSR12



BDSR8



BDSC12





# Design Allermuir

Our team of talented in house designers is responsible for creating elegant, innovative furniture designs that not only look beautiful, but minimise the impact on the world around us.

Constantly exploring new product trends and keeping up to date with the latest innovations in technology and materials, our design team creates world class designs of the highest quality.

Allermuir

#### **Standard Features**

Upholstered uprights finished in acoustically tested fabrics Steel base plate finished in Black powder coat

#### **Optional Features**

Two-tone upholstery\*

### **Dimensions**

















### **Environmental Performance**

#### **Material Content**

Steel

Components are constructed of the following

#### **Recycled Content**

Contains up to 61.50% of Recycled Material

#### Recyclability

The range is 100% recyclable



100%

Allermuir Baudot - Strings

# **Finish Options**

Available in Baudot Synergy fabrics only Steel base plate finished in Black powder coat

#### **Fabrics**



Allermuir Baudot - Zero Wall



### **Baudot - Zero Wall**

Design by Allermuir

A domed wall mounted shape to improve acoustics without losing floor space. Available in a combination of three sizes and 24 colors, Baudot Zero Wall diffuses noise by both absorbing and deflecting sound, while adding visual interest to walls.



BDZ2 BDZ3 (Wood Frame)



BDZ4 BDZ5 (Wood Frame)



BDZ6 B