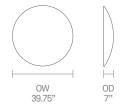

### **Dimensions**

## **Baudot - Strings**

Baudot Strings provide an attractive alternative solution to screening whilst noticeably improving the acoustics within a space. Constructed from extruded Aluminum poles surrounded by foam and fabric, Strings provide an excellent surface to absorb and diffuse sound waves. With 24 fabric colors and various heights available, interior designers can create an arrangement to fit in any environment.