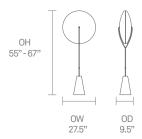

with a small footprint, the Baudot Zero modules can be reconfigured to adapt to changing environments and activities..





# Design Allermuir

Our team of talented in house designers is responsible for creating elegant, innovative furniture designs that not only look beautiful, but minimize the impact on the world around us.

Constantly exploring new product trends and keeping up to date with the latest innovations in technology and materials, our design team creates world class designs of the highest quality.

# Allermuir

#### **Standard Features**

(\* - Selected models only)
Foam construction
Upholstered in acoustically tested fabrics
Steel stem
Cornish Granite concrete cast base
Height adjustable
Felt base pads

#### **Optional Features**

Two-tone upholstery\*

### **Dimensions**



### **Environmental Performance**

### **Material Content**

Components are constructed of the following

#### **Recycled Content**

Contains up to 0.50% of Recycled Material

#### Recyclability

0.50%

The range is 100% recyclable



100%

Allermuir Baudot - Zero

# **Finish Options**

Steel stem finished in Black powder coat Available in Baudot synergy fabrics only

#### Stem Finish



Black Powder Coat\*

#### **Base Finish**



Cornish Granite Concrete\*

#### **Fabrics**



Allermuir **Baudot - Strings** 



## **Baudot - Strings**

Baudot Strings provide an attractive alternative solution to screening whilst noticeably improving the acoustics within a space. Constructed from extruded Aluminum poles surrounded by foam and fabric, Strings provide an excellent surface to absorb and di