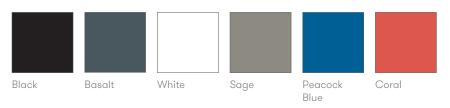

## **Finish Options**

Plastic seat or shell with complementary Aluminum powder coat frame available in Black, White, Sage, Basalt, Peacock Blue or Coral Wood fiber injected plastic seat or shell with complementary Aluminum powder coat frame available in Pebble or Stone Cast Aluminum frame available in Raw or Polished Aluminum

#### **Plastic Finishes**