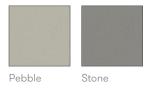

## **Finish Options**

Plastic seat or shell with complementary Aluminum powder coat frame available in Black, White, Sage, Basalt, Peacock Blue or Coral Wood fiber injected plastic seat or shell with complementary Aluminum powder coat frame available in Pebble or Stone Cast Aluminum frame available in Raw or Polished Aluminum

#### Wood Fiber Injected Plastic Finishes